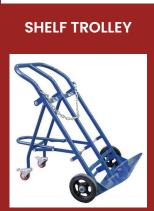

## **Material Handling Trolley**

Material Handling Trolleys are especially useful in the movement of products in and around assembly units, warehouses, and large distribution area. It is a low-cost solution for light weight material handling. Material handling trolleys are available in a wide range of designs and can be customized to suit specific tasks and materials.

## Types

- Pipe Cantilever Trolley.
- Platform Trolley.
- Cage Trolley.
- Shelf Trolley.
- Drum Trolley.
- Cylinder Trolley.
- Picking Trolley.
- Tool Trolley.
- Barrow Trolley.
- Box Trolley.



**CAGE TROLLEY** 



**CYLINDER TROLLEY** 



SHELF HEAVY DUTY TROLLEY





## DOUBLE WHEEL BARROW TROLLEY



SINGLE WHEEL BARROW TROLLEY



PLATFORM TRUCK TROLLEY



HAND PUSH STORAGE TROLLEY



TOOL TROLLEY



CYLINDER TROLLEY

MATERIAL HANDELING TROLLEY



TWO SIDE PLATFORM TROLLEY



MESH PICKING TROLLEY



**DRUM TROLLEY**