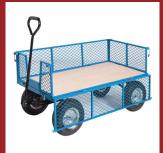

## **Material Handling Trolley**

Material Handling Trolleys are especially useful in the movement of products in and around assembly units, warehouses, and large distribution area. It is a low-cost solution for light weight material handling. Material handling trolleys are available in a wide range of designs and can be customized to suit specific tasks and materials.

## Types

- Pipe Cantilever Trolley.
- Platform Trolley.
- Cage Trolley.
- Shelf Trolley.
- Drum Trolley.
- Cylinder Trolley.
- Picking Trolley.
- Tool Trolley.
- Barrow Trolley.
- Box Trolley.



**CAGE TROLLEY** 



**CYLINDER TROLLEY** 



SHELF HEAVY DUTY TROLLEY





## DOUBLE WHEEL BARROW TROLLEY



SINGLE WHEEL BARROW TROLLEY



PLATFORM TRUCK TROLLEY



HAND PUSH STORAGE TROLLEY



TOOL TROLLEY



CYLINDER TROLLEY

MATERIAL HANDELING TROLLEY



TWO SIDE PLATFORM TROLLEY



MESH PICKING TROLLEY



**DRUM TROLLEY**