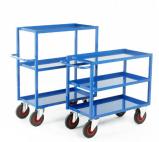

## **Material Handling Trolley**

Material Handling Trolleys are especially useful in the movement of products in and around assembly units, warehouses, and large distribution area. It is a low-cost solution for light weight material handling. Material handling trolleys are available in a wide range of designs and can be customized to suit specific tasks and materials.

## Types

- Pipe Cantilever Trolley.
- Platform Trolley.
- Cage Trolley.
- Shelf Trolley.
- Drum Trolley.
- Cylinder Trolley.
- Picking Trolley.
- Tool Trolley.
- Barrow Trolley.
- Box Trolley.



**CAGE TROLLEY** 



**CYLINDER TROLLEY** 



SHELF HEAVY DUTY TROLLEY





## DOUBLE WHEEL BARROW TROLLEY



SINGLE WHEEL BARROW TROLLEY



PLATFORM TRUCK TROLLEY



HAND PUSH STORAGE TROLLEY



TOOL TROLLEY



CYLINDER TROLLEY

MATERIAL HANDELING TROLLEY



TWO SIDE PLATFORM TROLLEY



MESH PICKING TROLLEY



**DRUM TROLLEY**