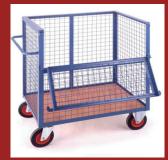

## Types

- Pipe Cantilever Trolley.
- Platform Trolley.
- Cage Trolley.
- Shelf Trolley.
- Drum Trolley.
- Cylinder Trolley.
- Picking Trolley.
- Tool Trolley.
- Barrow Trolley.
- Box Trolley.

**CAGE TROLLEY** 