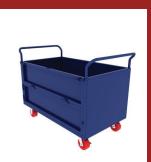

## Types

- Pipe Cantilever Trolley.
- Platform Trolley.
- Cage Trolley.
- Shelf Trolley.
- Drum Trolley.
- Cylinder Trolley.
- Picking Trolley.
- Tool Trolley.
- Barrow Trolley.
- Box Trolley.

**CAGE TROLLEY** 