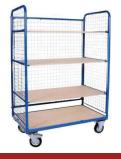

eys are especially useful in the movement of products in and around assembly units, warehouses, and large distribution area. It is a low-cost solution for light weight material handling. Material handling trolleys are available in a wide range of designs and can be customized to suit specific tasks and materials.

## Types

- Pipe Cantilever Trolley.
- Platform Trolley.
- Cage Trolley.
- Shelf Trolley.
- Drum Trolley.
- Cylinder Trolley.
- Picking Trolley.
- Tool Trolley.
- Barrow Trolley.
- Box Trolley.



**CAGE TROLLEY** 



**CYLINDER TROLLEY** 



SHELF HEAVY DUTY TROLLEY





## DOUBLE WHEEL BARROW TROLLEY



SINGLE WHEEL BARROW TROLLEY



PLATFORM TRUCK TROLLEY



HAND PUSH STORAGE TROLLEY



TOOL TROLLEY



CYLINDER TROLLEY

MATERIAL HANDELING TROLLEY



TWO SIDE PLATFORM TROLLEY



MESH PICKING TROLLEY



**DRUM TROLLEY**