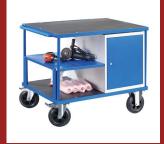

## DOUBLE WHEEL BARROW TROLLEY

SINGLE WHEEL BARROW TROLLEY

PLATFORM TRUCK TROLLEY

HAND PUSH STORAGE TROLLEY

TOOL TROLLEY

CYLINDER TROLLEY

MATERIAL HANDELING TROLLEY

TWO SIDE PLATFORM TROLLEY