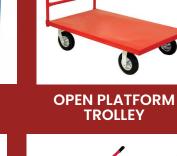

## DOUBLE WHEEL BARROW TROLLEY

SINGLE WHEEL BARROW TROLLEY

PLATFORM TRUCK TROLLEY

HAND PUSH STORAGE TROLLEY

TOOL TROLLEY

CYLINDER TROLLEY

MATERIAL HANDELING TROLLEY

TWO SIDE PLATFORM TROLLEY